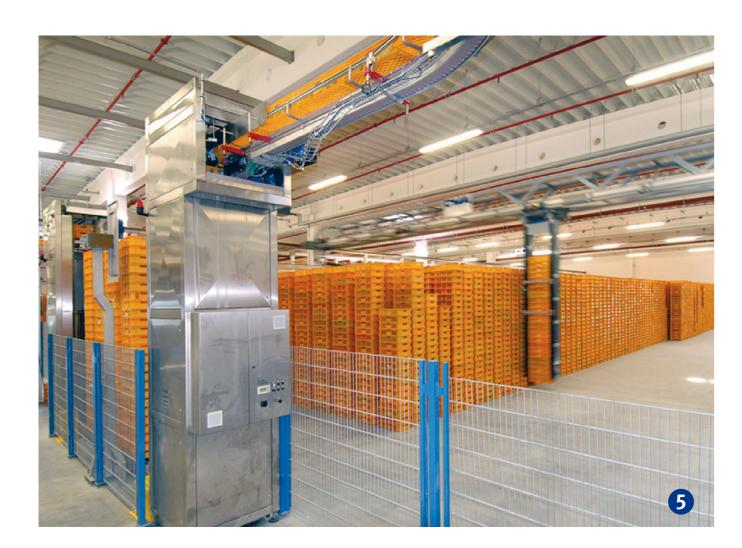

## EXCELLENT CONVEYING AND STORING PROCESSES -EFFECTIVE MEANS OF RATIONALISATION

- Fully automatic crate transport from returns to commissioning, no personnel required
- Conveying (horizontal, vertical), stacking, destacking, turning, discharging, sorting and inverting of crates
- Ideal supply to production lines:
- Direct transport of clean crates to the production lines
- In case of oversupply, crates are stockpiled in the warehouse
- In case of undersupply, additional crates are released from stock

- Stacking and destacking of up to 2,000
- High density crate storage, therefore optimal space
- Capacity of 6,000 to 60,000 crates per storage unit
- Low floor loading: equipment can be installed later without structural changes to buildings
- Excellent hygiene conditions: the storage area is completely free of equipment and therefore easy
- High energy efficiency due to low operating power