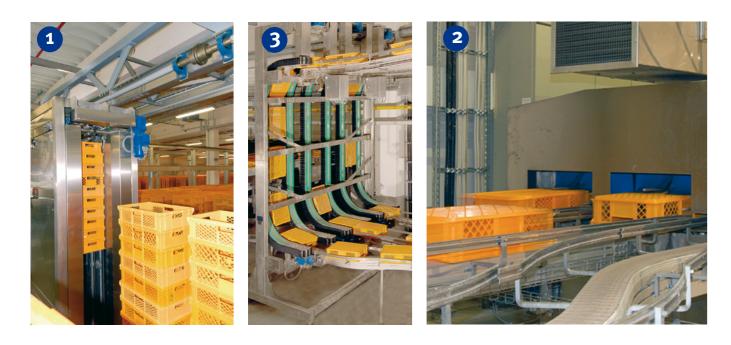

## EXCELLENT CONVEYING AND STORING PROCESSES -EFFECTIVE MEANS OF RATIONALISATION

- Fully automatic crate transport from returns to commissioning, no personnel required
- Conveying (horizontal, vertical), stacking, destacking, turning, discharging, sorting and inverting of crates
- Ideal supply to production lines:
- Direct transport of clean crates to the production lines
- In case of oversupply, crates are stockpiled in the warehouse
- In case of undersupply, additional crates are released from stock

- Stacking and destacking of up to 2,000
- High density crate storage, therefore optimal space
- Capacity of 6,000 to 60,000 crates per storage unit
- Low floor loading: equipment can be installed later without structural changes to buildings
- Excellent hygiene conditions: the storage area is completely free of equipment and therefore easy
- High energy efficiency due to low operating power