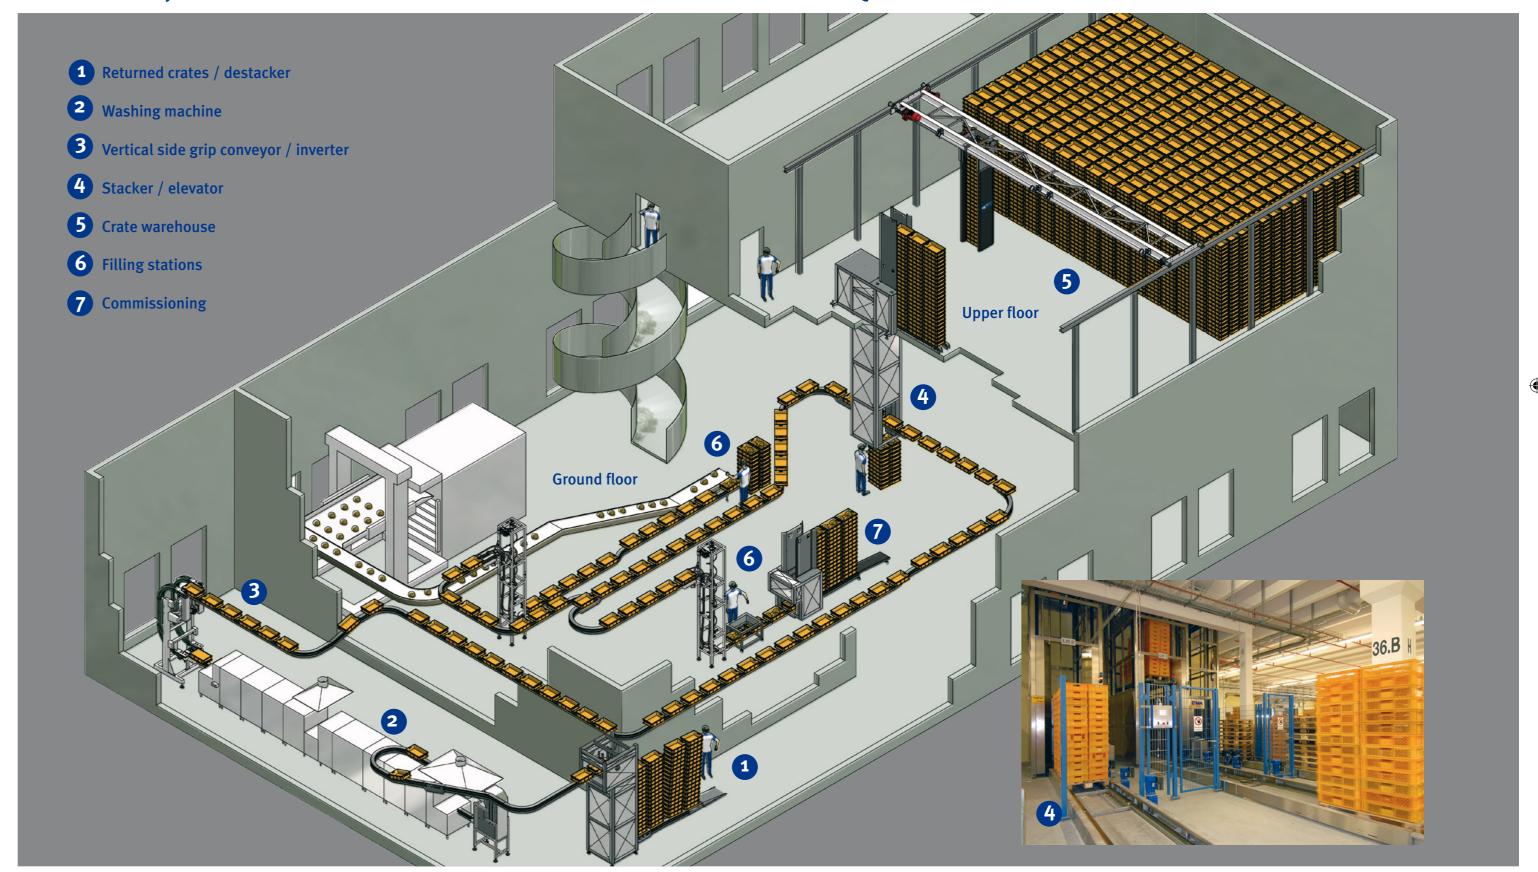

## EXCELLENT CONVEYING AND STORING PROCESSES -EFFECTIVE MEANS OF RATIONALISATION

- Fully automatic crate transport from returns to commissioning, no personnel required
- Conveying (horizontal, vertical), stacking, destacking, turning, discharging, sorting and inverting of crates
- Ideal supply to production lines:
- Direct transport of clean crates to the production lines
- In case of oversupply, crates are stockpiled in the warehouse
- In case of undersupply, additional crates are released from stock

- Stacking and destacking of up to 2,000
- High density crate storage, therefore optimal space
- Capacity of 6,000 to 60,000 crates per storage unit
- Low floor loading: equipment can be installed later without structural changes to buildings
- Excellent hygiene conditions: the storage area is completely free of equipment and therefore easy
- High energy efficiency due to low operating power

CRATE CONVEYING SYSTEMS CRATE WAREHOUSE