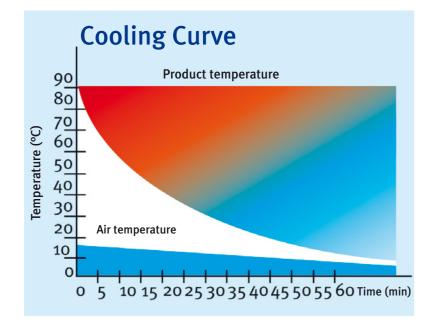

## **HELIFLEX FLOW COOLING SYSTEMS**

The HELIFLEX Flow Cooler is distinguished by its compact and enclosed design.

Cooling can be regulated to a particular product. If the output fluctuates, cooling is automatically adjusted.