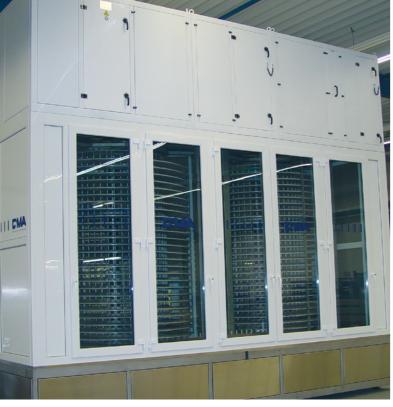

## **HELIFLEX FLOW COOLING SYSTEMS**

The HELIFLEX Flow Cooler is distinguished by its compact and enclosed design.

Cooling can be regulated to a particular product. If the output fluctuates, cooling is automatically adjusted.

## THE EFFECTIVE WAY TO COOL YOUR PRODUCTS SELECTIVELY AND GENTLY

- Can be custom fitted into any available space due to its flexibility in floor space and height
- Easy integration into existing production lines; continuous product flow
- Chain width is 72 550 mm: transport of up to five product lanes is possible
- Shallow channels ensure safe transport, keeping products on track
- Low operational noise level
- Each slat can be replaced separately
- High product capacity: chain lengths of up to 1,000 m
- Easily adapted to all existing cooling mediums
- Cooling equipment available in radial or axial design

- Cooling cells made of plastic profile or pre-engineered expanded polyurethane sandwich elements, non-CFC expansion, inside surface nickel chrome steel
- Low operating power max. 4 kW
- Driving principle, refrigerating capacity management and highly effective insulation leads to excellent energy efficiency
- Low operational costs
- Improved product quality and durability due to well-defined and gentle cooling methods
- The HELIFLEX Flow Cooler has proved itself over many years in the production of cheese spread, cream cheese, fondue cheese, pies, chocolate coating and cosmetics