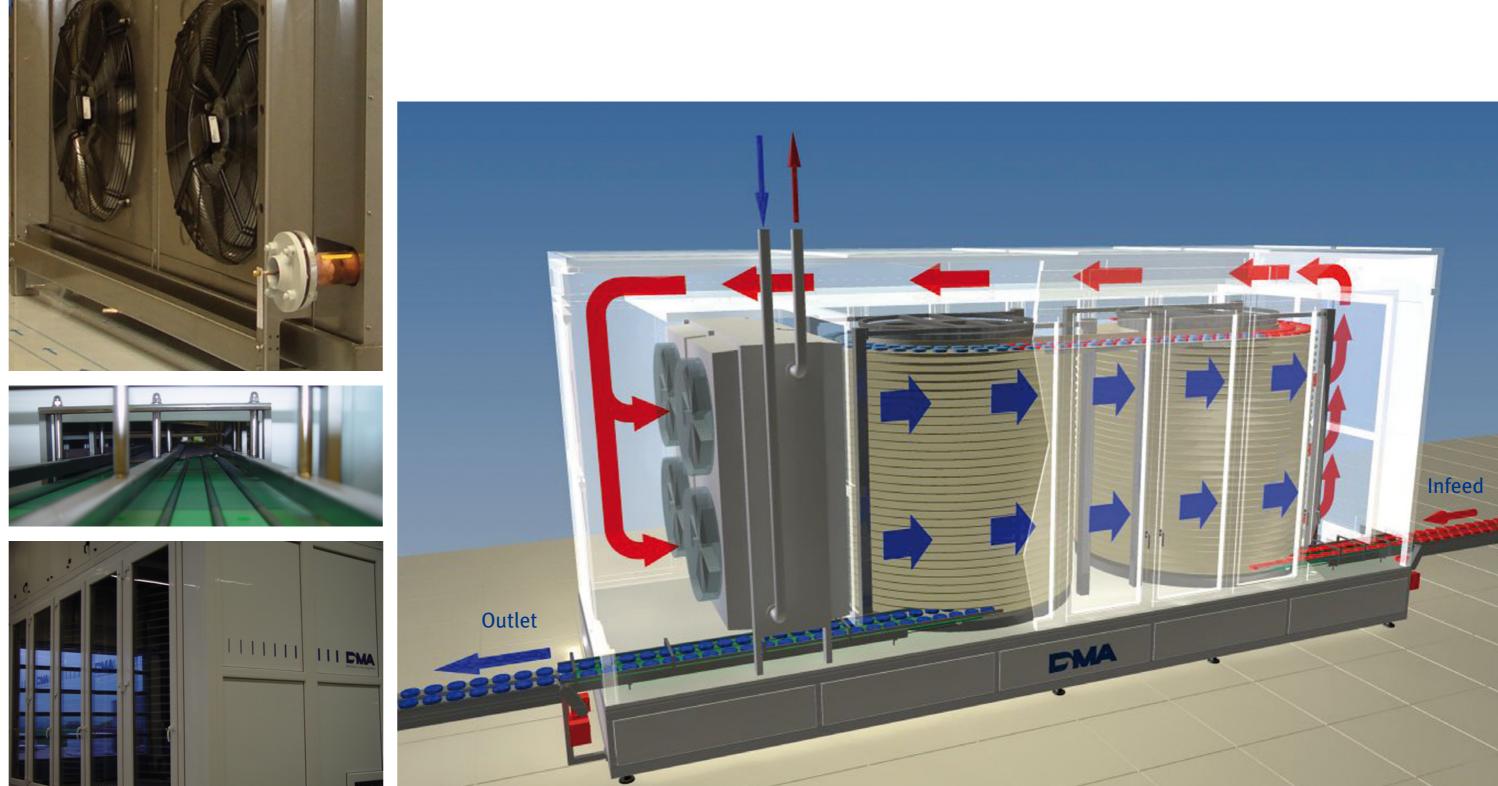

The cooling equipment can be placed in front of, between or above the spirals depending on the available space.

## THE EFFECTIVE WAY TO COOL YOUR PRODUCTS SELECTIVELY AND GENTLY

- Can be custom fitted into any available space due to its flexibility in floor space and height
- Easy integration into existing production lines; continuous product flow
- Chain width is 72 550 mm: transport of up to five product lanes is possible
- Shallow channels ensure safe transport, keeping products on track
- Low operational noise level
- Each slat can be replaced separately
- High product capacity: chain lengths of up to 1,000 m
- Easily adapted to all existing cooling mediums
- Cooling equipment available in radial or axial design

- Cooling cells made of plastic profile or pre-engineered expanded polyurethane sandwich elements, non-CFC expansion, inside surface nickel chrome steel
- Low operating power max. 4 kW
- Driving principle, refrigerating capacity management and highly effective insulation leads to excellent energy efficiency
- Low operational costs
- Improved product quality and durability due to well-defined and gentle cooling methods
- The HELIFLEX Flow Cooler has proved itself over many years in the production of cheese spread, cream cheese, fondue cheese, pies, chocolate coating and cosmetics