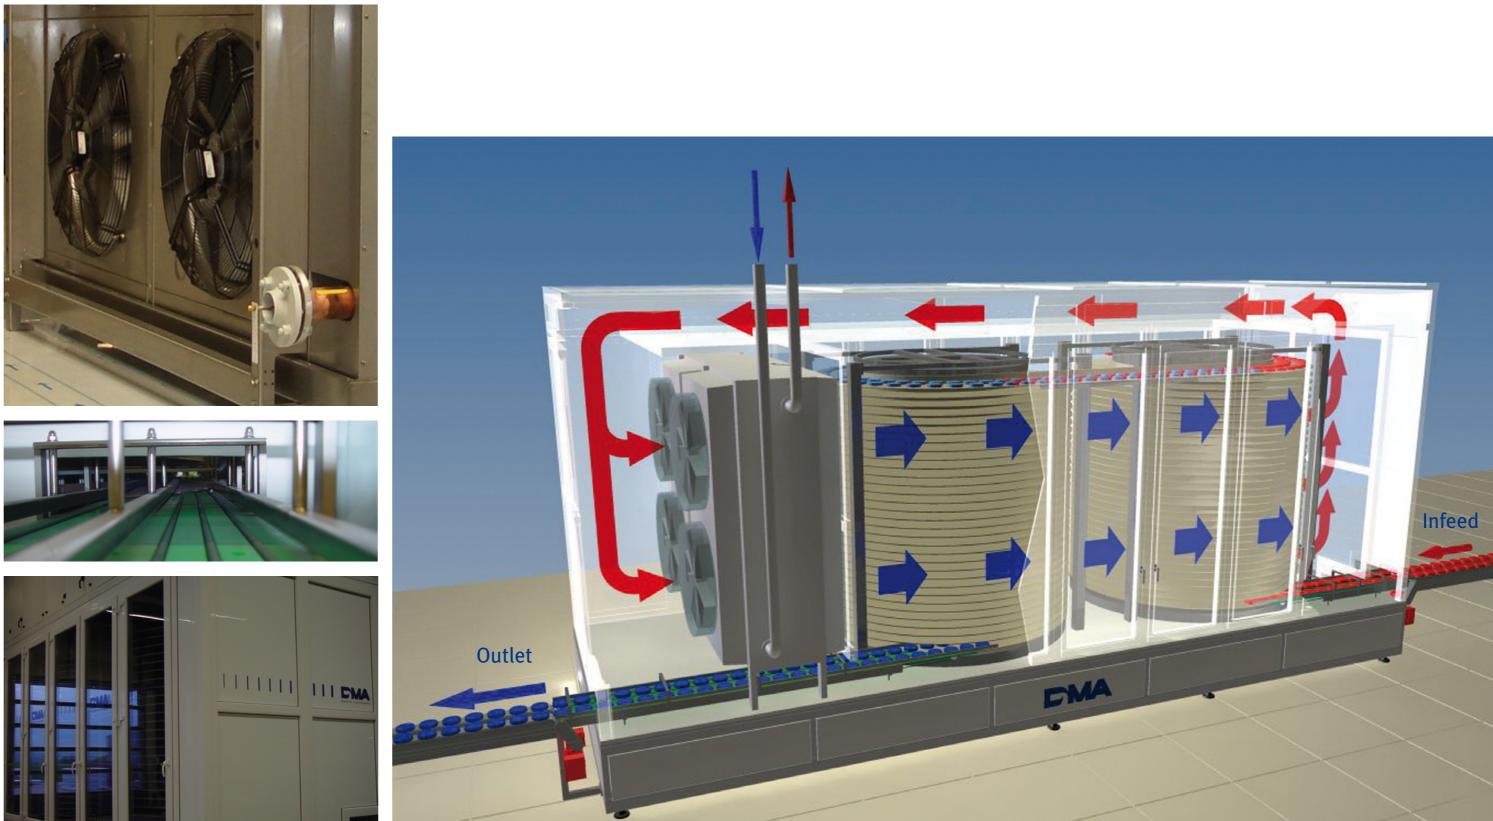

The cooling equipment can be placed in front of, between or above the spirals depending on the available space.

## THE EFFECTIVE WAY TO COOL YOUR PRODUCTS SELECTIVELY AND GENTLY

- Can be custom fitted into any available space due to its flexibility in floor space and height
- Easy integration into existing production lines; continuous product flow
- Chain width is 72 550 mm: transport of up to five product lanes is possible
- Shallow channels ensure safe transport, keeping products on track
- Low operational noise level
- Each slat can be replaced separately
- High product capacity: chain lengths of up to 1,000 m
- Easily adapted to all existing cooling mediums
- Cooling equipment available in radial or axial design

- Cooling cells made of plastic profile or pre-engineered expanded polyurethane sandwich elements, non-CFC expansion, inside surface nickel chrome steel
- Low operating power max. 4 kW
- Driving principle, refrigerating capacity management and highly effective insulation leads to excellent energy efficiency
- Low operational costs
- Improved product quality and durability due to well-defined and gentle cooling methods
- The HELIFLEX Flow Cooler has proved itself over many years in the production of cheese spread, cream cheese, fondue cheese, pies, chocolate coating and cosmetics