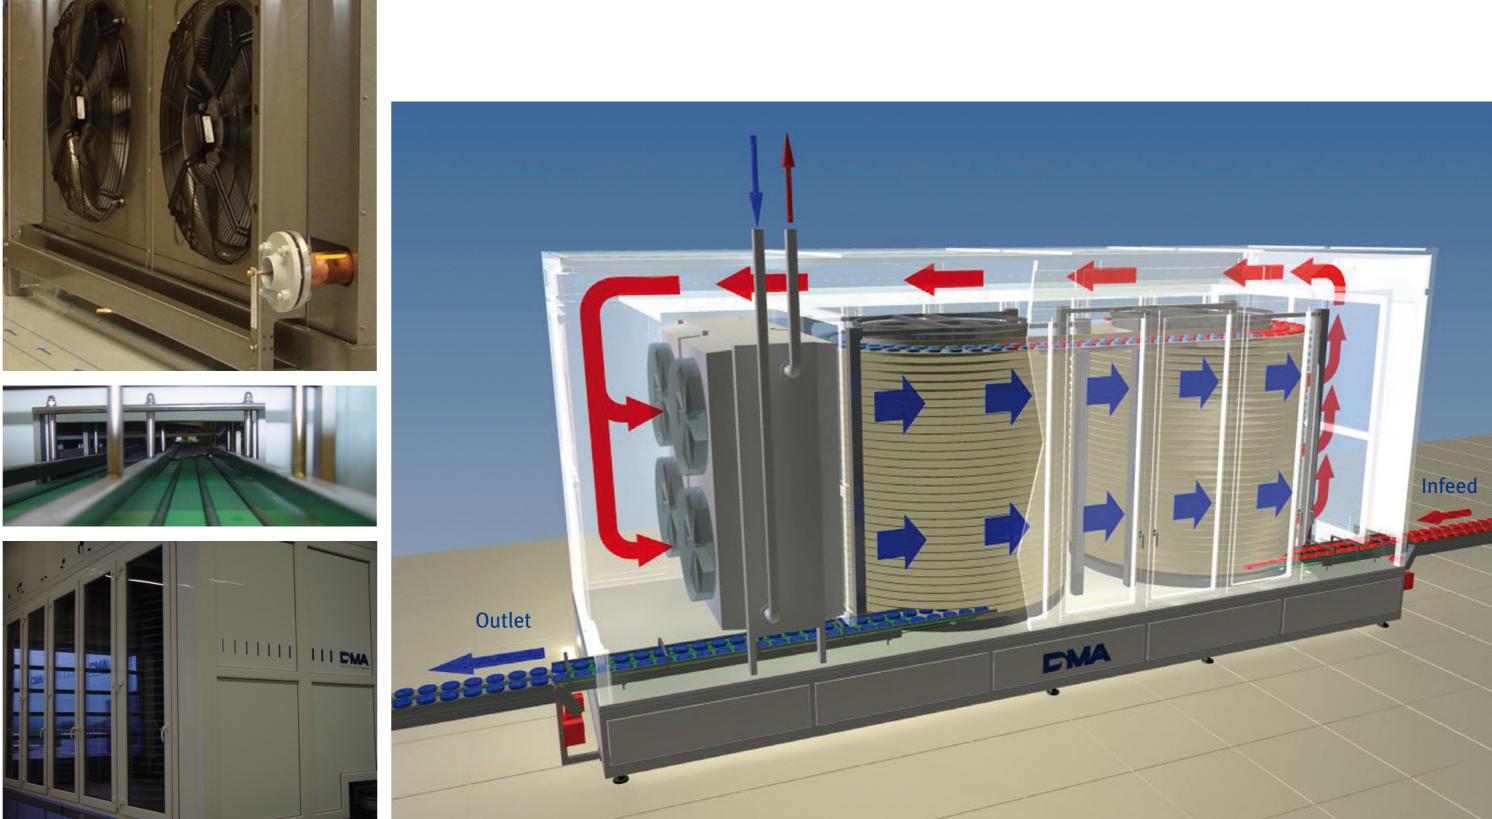

## **HELIFLEX FLOW COOLING SYSTEMS**

The HELIFLEX Flow Cooler is distinguished by its compact and enclosed design.

Cooling can be regulated to a particular product. If the output fluctuates, cooling is automatically adjusted.

The cooling equipment can be placed in front of, between or above the spirals depending on the available space.