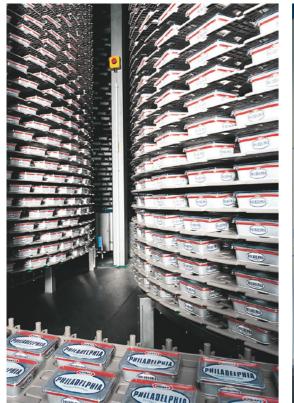

## THE EFFECTIVE WAY TO COOL YOUR PRODUCTS SELECTIVELY AND GENTLY

- Can be custom fitted into any available space due to its flexibility in floor space and height
- Easy integration into existing production lines; continuous product flow
- Chain width is 72 550 mm: transport of up to five product lanes is possible
- Shallow channels ensure safe transport, keeping products on track
- Low operational noise level
- Each slat can be replaced separately
- High product capacity: chain lengths of up to 1,000 m
- Easily adapted to all existing cooling mediums
- Cooling equipment available in radial or axial design

- Cooling cells made of plastic profile or pre-engineered expanded polyurethane sandwich elements, non-CFC expansion, inside surface nickel chrome steel
- Low operating power max. 4 kW
- Driving principle, refrigerating capacity management and highly effective insulation leads to excellent energy efficiency
- Low operational costs
- Improved product quality and durability due to well-defined and gentle cooling methods
- The HELIFLEX Flow Cooler has proved itself over many years in the production of cheese spread, cream cheese, fondue cheese, pies, chocolate coating and cosmetics